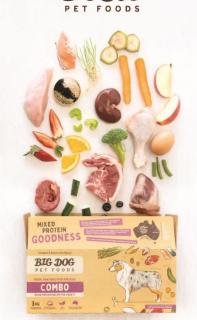

#### Big Dog healthy raw food diets contain:

80% Muscle meat and offal

for muscle growth and repair as well as concentrated naturally occurring vitamins and minerals

for calcium, collagen, bone marrow and nutritional building blocks of healthy bones and joints

for fibre and a naturally complete range of vitamins and minerals

5% Naturally boosted with additional natural ingredients for digestive, anti-inflammatory, antioxidant and immune support

#### **Mixed Protein Diets**

white meats, providing convenient dietary variety and offering maximum nutrition to keep dogs of all breeds, sizes and ages happy and healthy.